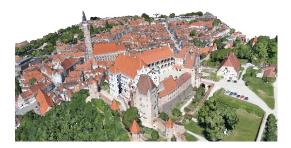

## Challenge

Together with an aerial mapping service provider and illustrated architecture, Point Cloud Technology took on the challenge of capturing reality 1:1 to provide insights for assets, sites, and built infrastructure. One focus was the data collection using a UAV to document the condition of buildings. The challenge was to create a platform for interactive assessments and inspections.

## Solution

Point Cloud Technology delivered its platform to create a 3D digital representation of the reality captured by UAV. The platform provides tools to explore, survey and measure the data to gain insights. Classification and processing approaches were also used to automatically estimate the value of assets.

- Capturing reality "Digital Twin" with UAV
- Visual 3D representation
- Tools for data investigation