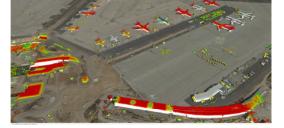

## Solution

The data from different points in time was automatically analyzed using the Point Cloud Analytics platform.

## Result

As a result of the analyses, it was possible to track all structural changes over different points in time. This helps to assess how the development of the airport site is progressing, how the airport is being optimally maintained, and whether construction measures have been carried out in a targeted manner.