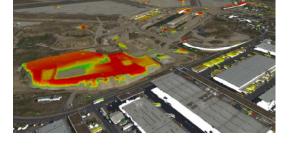

## Solution

The data from different points in time was automatically analyzed using the Point Cloud Analytics platform.

## Result

As a result of the analyses, it was possible to track all structural changes over different points in time. This helps to assess how the development of the airport site is progressing, how the airport is being optimally maintained, and whether construction measures have been carried out in a targeted manner.